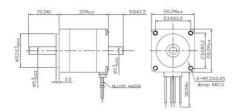

## **TECHNICAL DATA**

| Front size        | 28x28      |
|-------------------|------------|
| Holding torque    | 0,05884 Nm |
| Inductance        | 3,4 mH     |
| Length            | 32 mm      |
| Moment of inertia | 9 g.cm²    |
| Phase current     | 0,67 A     |
| Resistance        | 5,6 Ω      |
| Step angle        | 1,8 °      |
| Weight            | 0,11 kg    |