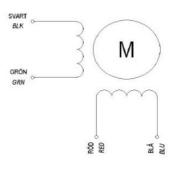

## FULLING 2 PHASE HYBRID STEP MOTOR 28X28 MM 1.8°

FL28STH32-0674UEN FL28STH32-0674B-UEN prep. for E4P enc.

- High torque
- · Customised winding or shaft
- Option with encoder and gear
- Long service life
- Nema 11

## **TECHNICAL DATA**

| Front size        | 28x28      |
|-------------------|------------|
| Holding torque    | 0,05884 Nm |
| Inductance        | 3,4 mH     |
| Length            | 32 mm      |
| Moment of inertia | 9 g.cm²    |
| Phase current     | 0,67 A     |
| Resistance        | 5,6 Ω      |
| Step angle        | 1,8 °      |
| Weight            | 0,11 kg    |