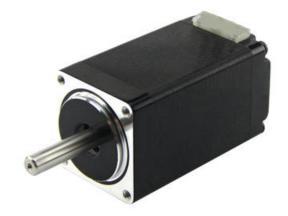

## FULLING 2 PHASE HYBRID STEP MOTOR 28X28 MM 1.8°

FL28STH32-0674UEN FL28STH32-0674B-UEN prep. for E4P enc.

- High torque
- · Customised winding or shaft
- Option with encoder and gear
- Long service life
- Nema 11

## **TECHNICAL DATA**

| Front size        | 28x28      |
|-------------------|------------|
| Holding torque    | 0,05884 Nm |
| Inductance        | 3,4 mH     |
| Length            | 32 mm      |
| Moment of inertia | 9 g.cm²    |
| Phase current     | 0,67 A     |
| Resistance        | 5,6 Ω      |
| Step angle        | 1,8 °      |
| Weight            | 0,11 kg    |